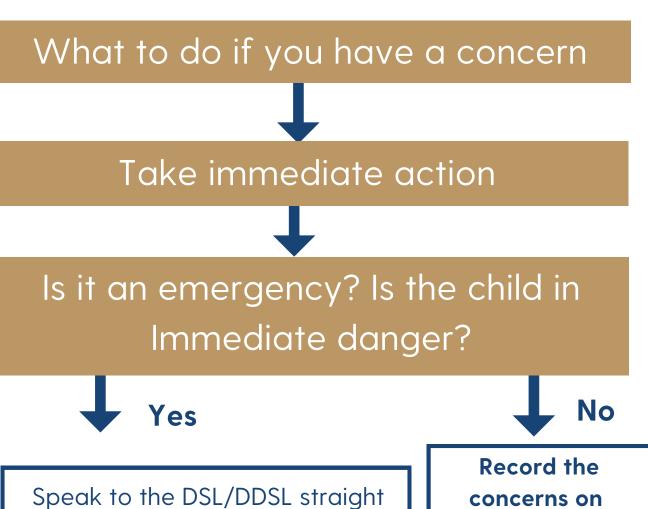

Safeguarding Lead

(Ext. 5904)

If you have a concern about a child or young person, don't ignore it, report it. The safeguarding of pupils at Ibstock is everyone's responsibility!

Speak to the DSL/DDSL straight away. In an emergency, if a member of the Safeguarding Team is not available, call 999 or make a referral to Children's Social Care. Record on MyConcern as soon as possible afterwards.

Record the concerns on

or complete the form at reception Disclosures: All disclosures must be reported on MyConcern. Be reassuring but do not promise confidentiality to the child.

Reporting: Report the 'nagging doubt' and be mindful that 'it could happen here'.